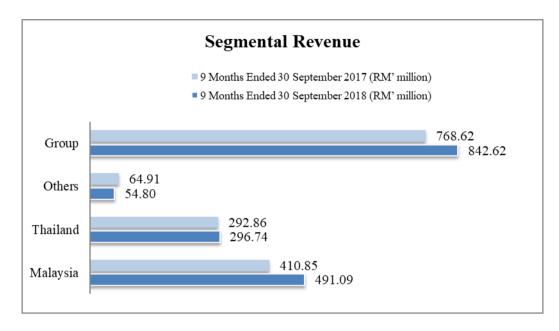

|          | 9 months ended          |                 | 9 month       | is ended       |
|----------|-------------------------|-----------------|---------------|----------------|
|          | 30 Septem               | ber 2018        | 30 Septen     | nber 2017      |
|          | Segment                 | Segment Segment |               | Segment        |
|          | Revenue Profit/(Loss) I |                 | Revenue       | Profit /(Loss) |
|          |                         | before tax      |               | before tax     |
|          | <u>RM'000</u>           | <u>RM'000</u>   | <u>RM'000</u> | <u>RM'000</u>  |
| Malaysia | 491,086                 | 13,292          | 410,848       | 31,418         |
| Thailand | 296,738                 | 19,277          | 292,863       | 13,170         |
| Others   | 54,798                  | 2,607           | 64,905        | 4,536          |
|          | 842,622                 | 35,176          | 768,616       | 49,124         |

(Incorporated in Malaysia)

EXPLANATORY NOTES TO THE INTERIM FINANCIAL STATEMENTS FOR THE THIRD QUARTER ENDED 30 SEPTEMBER 2018

Segmental Revenue and Results – for 9 Months Ended 30/09/2017 vs 30/09/2018

## Malaysia segment

For the current year to date, the Malaysia segment's revenue has increased by 19.5% to RM491.09 million, as compared to the revenue of RM410.85 million for the corresponding period last year. The increase in revenue was mainly contributed by higher sales volume especially from particle boards.

## **Thailand segment**

For the current year to date, the Thailand segment's revenue was RM296.74 million, with an increase of 1.3% or RM3.88 million, as compared to the revenue of RM292.86 million for the corresponding period last year. The increase in revenue was mainly contributed by higher sales volume, despite of lower average selling price.

### **Others Segment**

For the current year to date, on Other segment's revenue, has decreased by 15.6% to RM54.8 million, as compared to the revenue of RM64.91 million for the corresponding period last year. The decrease in revenue was mainly due to lower sales volume and average selling price.

## Consolidated profit before tax

For the current year to date, the Group's revenue has increased by 9.6% or RM74.00 million to RM842.62 million, as compared to RM768.62 million for the corresponding period last year. The increase in revenue was mainly attributable to higher sales volume of the Group's products.