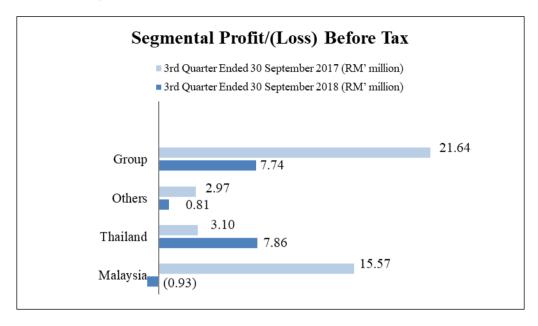

## 9. Segmental Information

Segmental analysis is prepared based on the geographical location of the plant. Segmental Revenue and Results

|          | 3 months ended<br>30 September 2018 |                             | 3 months ended<br>30 September 2017 |                           |  |
|----------|-------------------------------------|-----------------------------|-------------------------------------|---------------------------|--|
|          | Segment<br>Revenue                  | 2                           |                                     | Segment<br>Profit /(Loss) |  |
|          | Revenue                             | Profit/(Loss)<br>before tax | Revenue                             | before tax                |  |
|          | <u>RM'000</u>                       | <u>RM'000</u>               | <u>RM'000</u>                       | <u>RM'000</u>             |  |
| Malaysia | 169,434                             | (931)                       | 154,697                             | 15,568                    |  |
| Thailand | 102,912                             | 7,863                       | 77,508                              | 3,099                     |  |
| Others   | 16,183                              | 812                         | 27,928                              | 2,969                     |  |
|          | 288,529                             | 7,744                       | 260,133                             | 21,636                    |  |

# Segmental Revenue and Results – for $3^{rd}$ Quarter Ended 30/09/2017 vs 30/09/2018

(Incorporated in Malaysia)

Loss before tax was reported at RM0.93 million for the current quarter, compared to profit before tax of RM15.57 million recorded in the corresponding quarter of the preceding year. The loss was mainly due to higher cost of raw materials couple with lower average selling prices as a result of severe competition from the region.

Profit before tax for the current quarter increased by RM4.76 million to RM7.86 million compared to a profit before tax of RM3.10 million recorded in the corresponding quarter of the preceding year. The increase in profit was contributed by higher sales revenue and insurance claim received as compensation of line stoppage last year.

Profit before tax was reported for the current quarter decreased by RM2.16 million to RM0.81 million compared to profit before tax of RM2.97 million recorded in the corresponding quarter of the preceding year. The decrease in profit was mainly due to lower sales revenue and foreign exchange loss being recorded in the current quarter.

Profit before tax for the current quarter decreased by RM13.90 million to RM7.74 million compared to a profit before tax of RM21.64 million recorded in the corresponding quarter of the preceding year. The decrease in profit was mainly due to higher cost of raw materials couple with lower average selling prices as a result of severe competition from the region. The negative impact was reduced by insurance claim received as compensation of line stoppage last year.