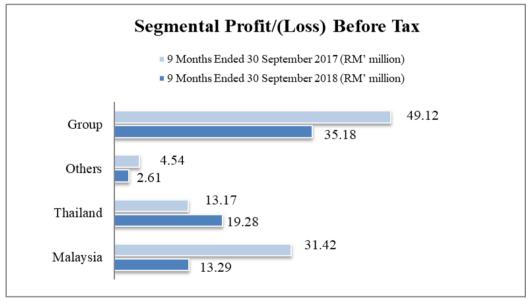

|          | 9 months ended          |                 | 9 month       | is ended       |
|----------|-------------------------|-----------------|---------------|----------------|
|          | 30 Septem               | ber 2018        | 30 Septen     | nber 2017      |
|          | Segment                 | Segment Segment |               | Segment        |
|          | Revenue Profit/(Loss) I |                 | Revenue       | Profit /(Loss) |
|          |                         | before tax      |               | before tax     |
|          | <u>RM'000</u>           | <u>RM'000</u>   | <u>RM'000</u> | <u>RM'000</u>  |
| Malaysia | 491,086                 | 13,292          | 410,848       | 31,418         |
| Thailand | 296,738                 | 19,277          | 292,863       | 13,170         |
| Others   | 54,798                  | 2,607           | 64,905        | 4,536          |
|          | 842,622                 | 35,176          | 768,616       | 49,124         |

(Incorporated in Malaysia)

EXPLANATORY NOTES TO THE INTERIM FINANCIAL STATEMENTS FOR THE THIRD QUARTER ENDED 30 SEPTEMBER 2018

Segmental Revenue and Results – for 9 Months Ended 30/09/2017 vs 30/09/2018

For the current year to date, profit before tax has decreased by RM18.13 million to RM13.29 million, as compared to a profit before tax of RM31.42 million recorded in the corresponding period last year. The decrease in profit was mainly due to

For the current year to date, profit before tax has increased by RM6.11 million to RM19.28 million, as compared to RM13.17 million recorded in the corresponding period last year. The increase in profit was mainly contributed by higher synergistic cost savings from power plants and insurance claim received as compensation of line stoppage last year.

Profit before tax was reported at RM2.61 million for the current year to date, decreased by RM1.93 million compared to RM4.54 million recorded in the corresponding period last year. The decrease in profit was due to lower revenue and higher foreign exchange loss being recorded in the current year to date.

Profit before tax was registered at RM35.18 million for the current year to date, decreased by 28.4% or RM13.94 million compared to profit before tax of RM49.12 million recorded in the corresponding period last year. The decrease in profit was mainly due to lower average selling prices which caused by severe competition from region as well as high raw materials cost. The impact was mitigated by foreign exchange gain being recorded in current year to date and insurance claim received as compensation of line stoppage last year.