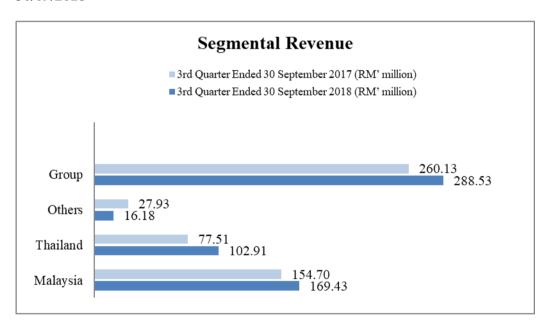

## 9. Segmental Information

Segmental analysis is prepared based on the geographical location of the plant. Segmental Revenue and Results

|          | 3 months ended<br>30 September 2018 |                             | 3 months ended<br>30 September 2017 |                           |  |
|----------|-------------------------------------|-----------------------------|-------------------------------------|---------------------------|--|
|          | Segment<br>Revenue                  | 2                           |                                     | Segment<br>Profit /(Loss) |  |
|          | Revenue                             | Profit/(Loss)<br>before tax | Revenue                             | before tax                |  |
|          | <u>RM'000</u>                       | <u>RM'000</u>               | <u>RM'000</u>                       | <u>RM'000</u>             |  |
| Malaysia | 169,434                             | (931)                       | 154,697                             | 15,568                    |  |
| Thailand | 102,912                             | 7,863                       | 77,508                              | 3,099                     |  |
| Others   | 16,183                              | 812                         | 27,928                              | 2,969                     |  |
|          | 288,529                             | 7,744                       | 260,133                             | 21,636                    |  |

# Segmental Revenue and Results – for $3^{rd}$ Quarter Ended 30/09/2017 vs 30/09/2018

(Incorporated in Malaysia)

## Malaysia segment

The Malaysia segment's revenue for the quarter ended 30 September 2018 increased by 9.5% or RM14.73 million to RM169.43 million from RM154.70 million recorded in the preceding year corresponding quarter. The increase in revenue was contributed by higher sales volume especially from particle board.

### **Thailand segment**

The Thailand segment's revenue for the quarter ended 30 September 2018 increased by 32.8% or RM25.4 million to RM102.91 million from RM77.51 million recorded in the preceding year corresponding quarter. The increase in revenue was mainly attributable to higher sales volume as the lower based in preceding year corresponding quarter and resulted from upgraded machineries, despite of lower average selling price.

#### Others segment

On Others segment's revenue for the quarter ended 30 September 2018 decreased by 42.1% to RM16.18 million from RM27.93 million recorded in the preceding year corresponding quarter. The decrease in revenue was mainly caused by lower sales volume and lower average selling price.

### Consolidated

The Group's revenue for the quarter ended 30 September 2018 increased by 10.9% or RM28.40 million to RM288.53 million from RM260.13 million recorded in the preceding year corresponding quarter. The increase in revenue was mainly due to higher sales volume of the Group's products.